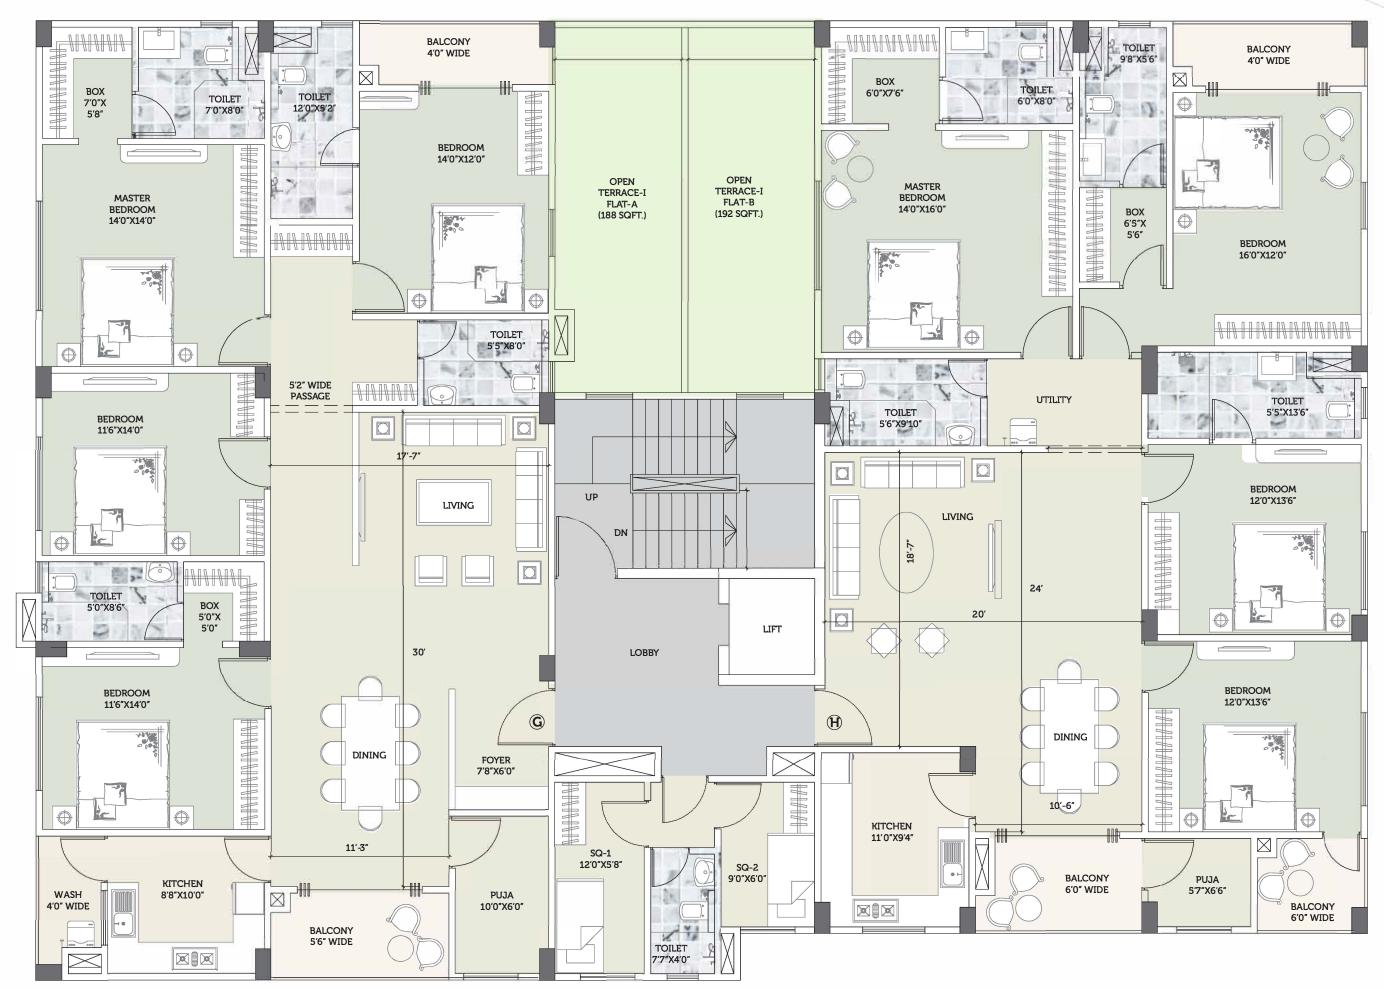

TYPICAL FLOOR ( $1^{ST}$  TO  $5^{TH}$ ) PLAN BLOCK-1

| BLOCK - 1                          |      |                |            |             |                                            |                 |         |  |  |
|------------------------------------|------|----------------|------------|-------------|--------------------------------------------|-----------------|---------|--|--|
| AS PER SANCTIONED<br>BUILDING PLAN | FLAT | CARPET<br>AREA | BU<br>AREA | SBU<br>AREA | OPEN TERRACE<br>AREA 1 <sup>ST</sup> FLOOR | BALCONY<br>AREA | SQ AREA |  |  |
| A2                                 | Α    | 1876           | 2381       | 2976        | -                                          | 126             | 98      |  |  |
| A1                                 | В    | 1831           | 2347       | 2934        | 192                                        | 139             | 94      |  |  |