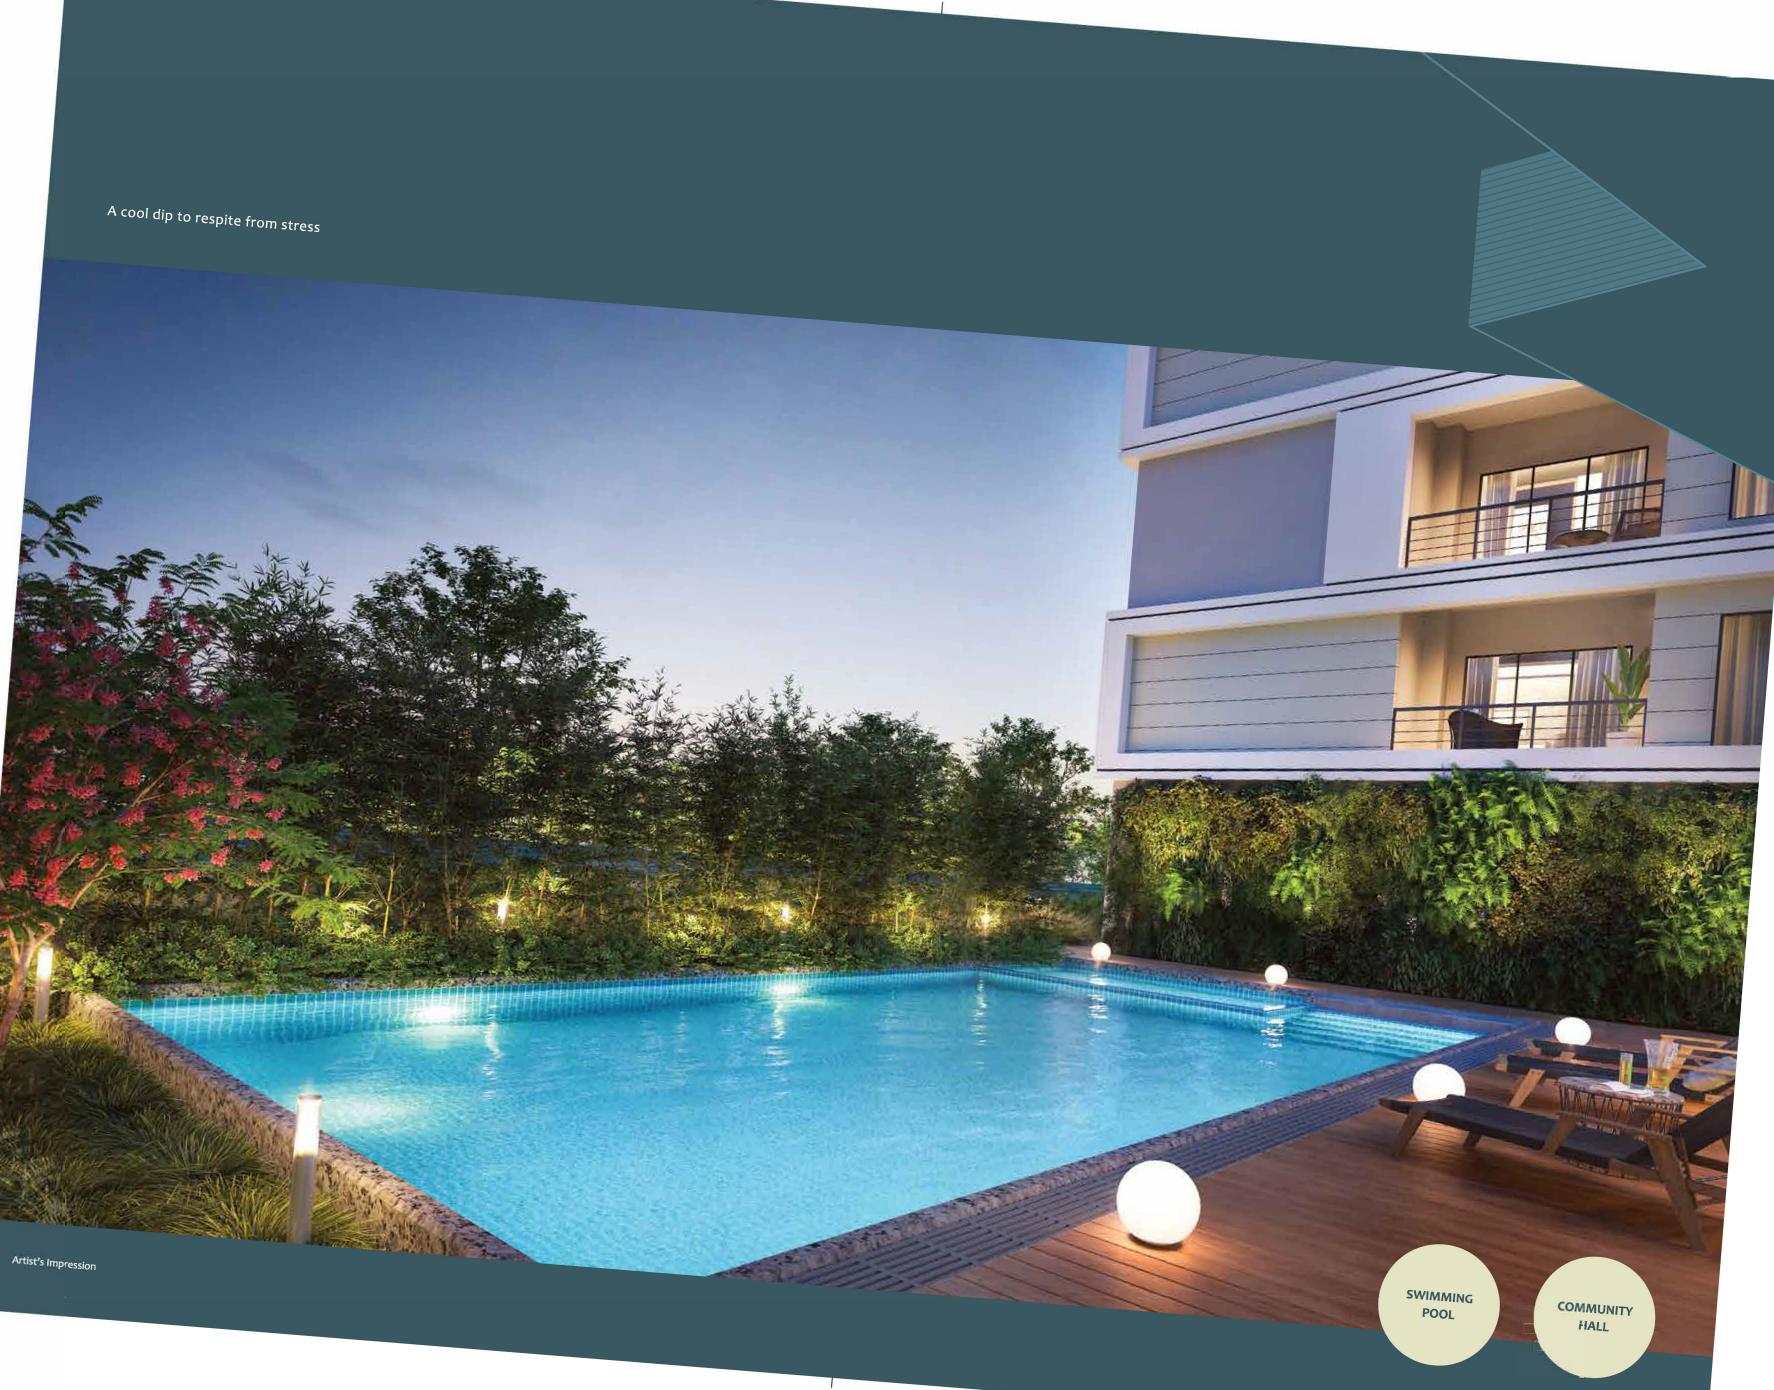

Take a breezy stroll in the landscaped walking area LANDSCAPED GARDEN **OPEN GYM** KIDS' PLAY AREA WITH SITOUT AREAS

With commercial spaces present at your doorstep, you're always nearer to a world of convenience.

#### LEGENDS:

- 1. ENTRY (FOR RESIDENTS)
- 2. EXIT (FOR RESIDENTS)
- 3. DRIVEWAY
- 4. CENTRAL LAWN
- 5. PLANTER
- 6. SWIMMING POOL
- 7. DECK
- 8. KID'S PLAY AREA
- 9. SEAT
- 10. PARKING
- 11. GREEN
- 12. STEPPING STONES
- 13. PATHWAY
- 14. SCULPTURE
- 15. OPEN GYM
- 16. COMMUNITY HALL

#### LANDSCAPE CONSULTANT

The landscape is created to broaden the scope of living of the residents and create strong emotional connections. The central landscape area gives a compressive release upon entrance. It is aimed to make the different elements of the landscape, swimming pool, children play area, lush green lawn, a single entity with dense green to integrate with the residence. It incorporates people of all ages through our carefully placed elements. A series of stepping stones connect the landscape area from one end to another. A decorated pathway guides people from the driveway to the swimming pool. The children play is located to the opposite of this pathway to create a breathing space for everyone. The landscape is encrusted with feature walls and screen walls to shield it from the outside and the driveway. The area is soften with the dense vegetation along the boundary wall and border.