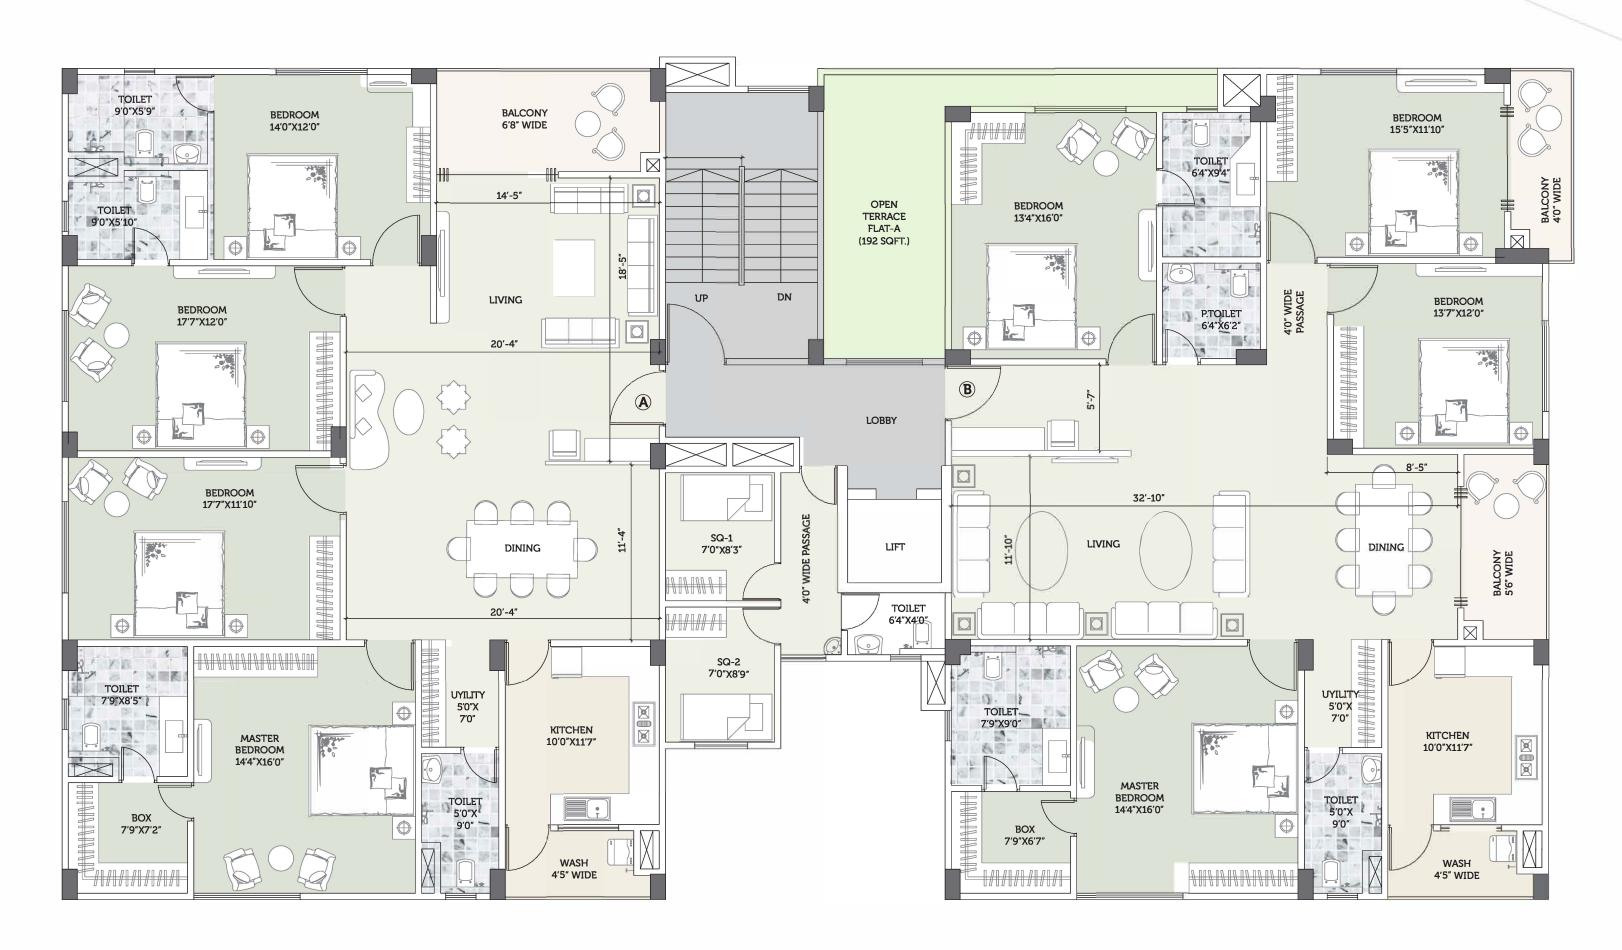

TYPICAL FLOOR ( $1^{ST}$  TO  $5^{TH}$ ) PLAN BLOCK-1

| BLOCK - 1                          |      |                |            |             |                                            |                 |         |  |  |
|------------------------------------|------|----------------|------------|-------------|--------------------------------------------|-----------------|---------|--|--|
| AS PER SANCTIONED<br>BUILDING PLAN | FLAT | CARPET<br>AREA | BU<br>AREA | SBU<br>AREA | OPEN TERRACE<br>AREA 1 <sup>ST</sup> FLOOR | BALCONY<br>AREA | SQ AREA |  |  |
| A2                                 | Α    | 1876           | 2381       | 2976        | -                                          | 126             | 98      |  |  |
| A1                                 | В    | 1831           | 2347       | 2934        | 192                                        | 139             | 94      |  |  |