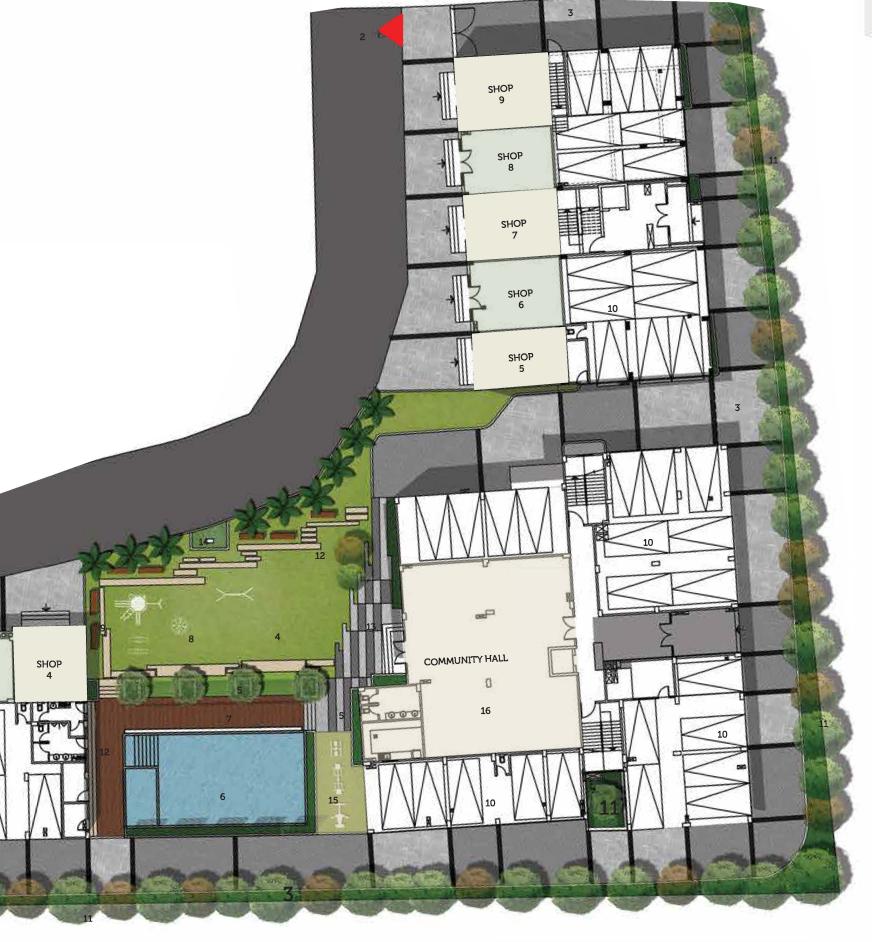

#### GROUND FLOOR PLAN

#### LEGENDS:

- 1. ENTRY (FOR RESIDENTS)
- 2. EXIT (FOR RESIDENTS)
- 3. DRIVEWAY
- 4. CENTRAL LAWN
- 5. PLANTER
- 6. SWIMMING POOL
- 7. DECK
- 8. KID'S PLAY AREA
- 9. SEAT
- 10. PARKING
- 11. GREEN
- 12. STEPPING STONES
- 13. PATHWAY
- 14. SCULPTURE
- 15. OPEN GYM
- 16. COMMUNITY HALL

SHOP 2

|      | MASTER PLAN |         |          |  |  |  |  |  |  |
|------|-------------|---------|----------|--|--|--|--|--|--|
| SHOP | CARPET AREA | BU AREA | SBU AREA |  |  |  |  |  |  |
| 1    | 415         | 454     | 613      |  |  |  |  |  |  |
| 2    | 258         | 284     | 383      |  |  |  |  |  |  |
| 3    | 477         | 516     | 697      |  |  |  |  |  |  |
| 4    | 315         | 349     | 471      |  |  |  |  |  |  |
| 5    | 320         | 346     | 467      |  |  |  |  |  |  |
| 6    | 400         | 425     | 574      |  |  |  |  |  |  |
| 7    | 374         | 398     | 537      |  |  |  |  |  |  |
| 8    | 363         | 386     | 521      |  |  |  |  |  |  |
| 9    | 406         | 436     | 589      |  |  |  |  |  |  |