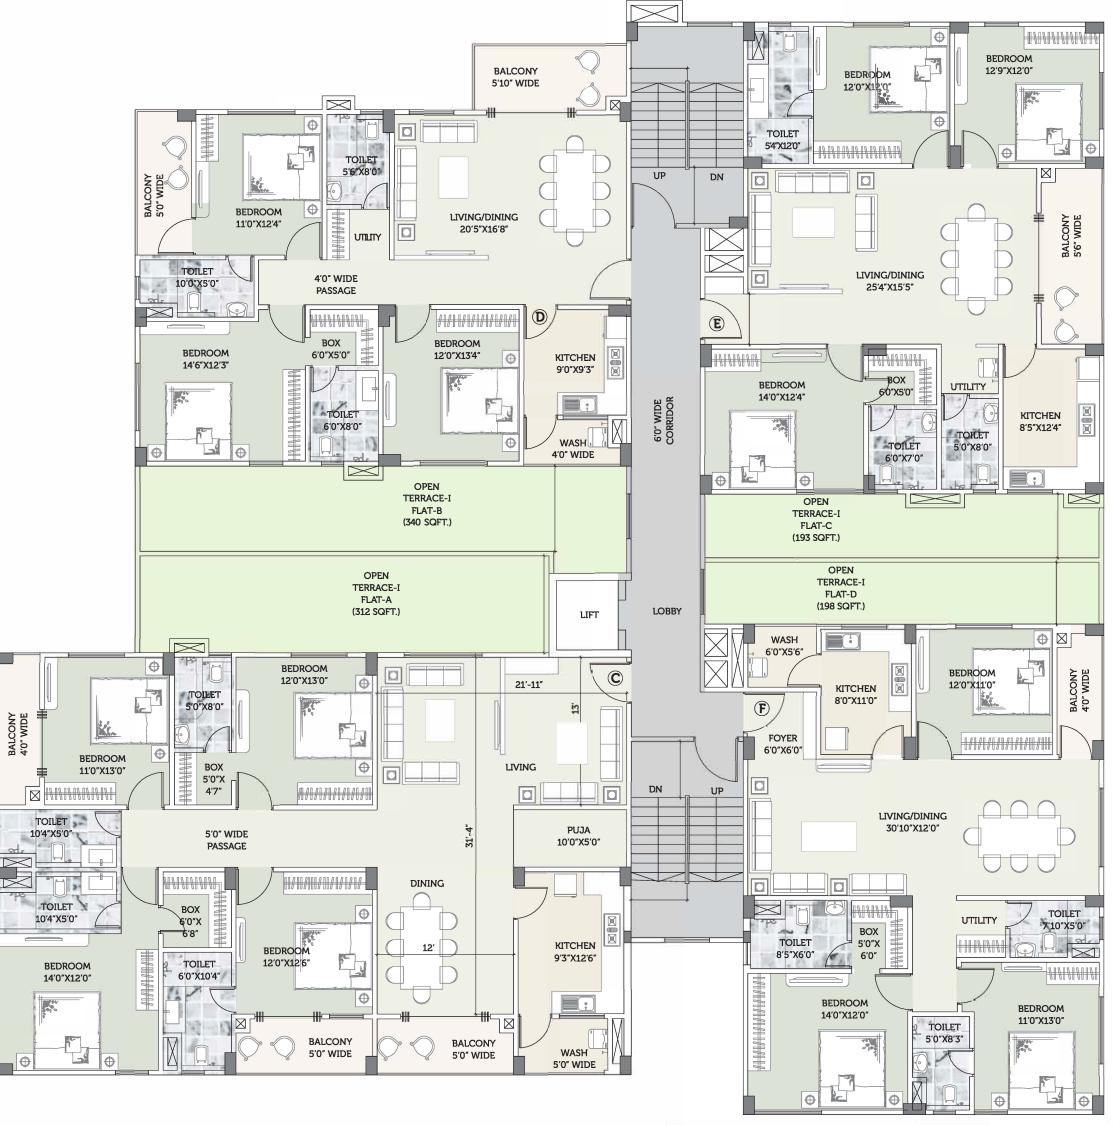

| BLOCK - 2                       |      |       |                |            |             |                                            |                 |         |  |  |
|---------------------------------|------|-------|----------------|------------|-------------|--------------------------------------------|-----------------|---------|--|--|
| AS PER SANCTIONED BUILDING PLAN | FLAT | ТҮРЕ  | CARPET<br>AREA | BU<br>AREA | SBU<br>AREA | OPEN TERRACE<br>AREA 1 <sup>ST</sup> FLOOR | BALCONY<br>AREA | SQ AREA |  |  |
| A7                              | С    | 4 BHK | 1761           | 2317       | 2896        | 312                                        | 192             | -       |  |  |
| A8                              | D    | 3 внк | 1194           | 1608       | 2010        | 340                                        | 154             | -       |  |  |
| A5                              | E    | 3 ВНК | 1227           | 1545       | 1931        | 193                                        | 78              | -       |  |  |
| A6                              | F    | 3 ВНК | 1211           | 1521       | 1901        | 198                                        | 69              | -       |  |  |

### TYPICAL FLOOR (1<sup>ST</sup> TO 5<sup>TH</sup>) PLAN BLOCK-2

| BLOCK - 2                       |      |                |            |             |                                            |                 |         |  |  |
|---------------------------------|------|----------------|------------|-------------|--------------------------------------------|-----------------|---------|--|--|
| AS PER SANCTIONED BUILDING PLAN | FLAT | CARPET<br>AREA | BU<br>AREA | SBU<br>AREA | OPEN TERRACE<br>AREA 1 <sup>ST</sup> FLOOR | BALCONY<br>AREA | SQ AREA |  |  |
| A4                              | G    | 1750           | 2276       | 2845        | 188                                        | 129             | 92      |  |  |
| A3                              | Н    | 1761           | 2289       | 2861        | 192                                        | 135             | 78      |  |  |