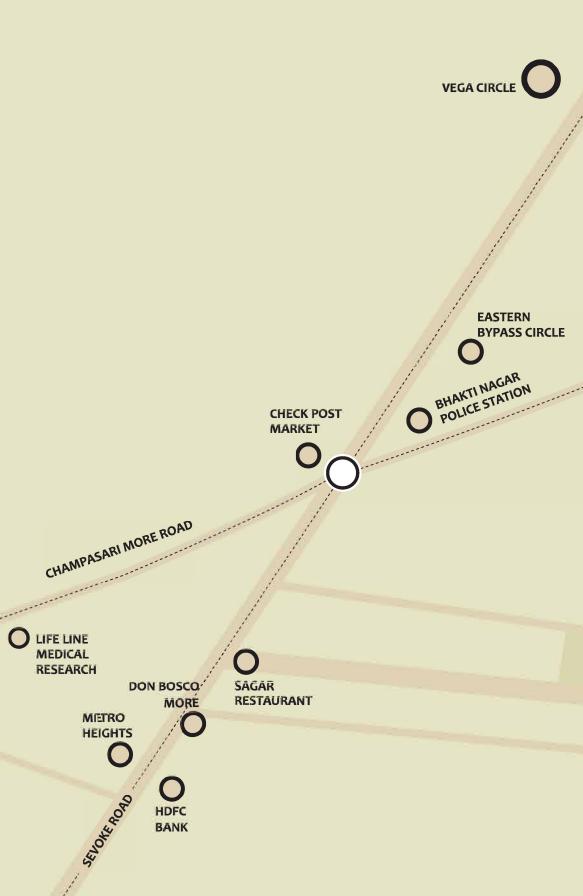

SEVOKE ROAD

### AN ABODE OF PEACEFUL LUXURY

Don Bosco School 2 mins

Bhakti Nagar Police Station 2 mins

HDFC Bank 3 mins

NJP Station 25 mins

Bagdogra Airport 35 mins

KOTAK MAHINDŘÁ BÁNK

EASTERN BYPASS