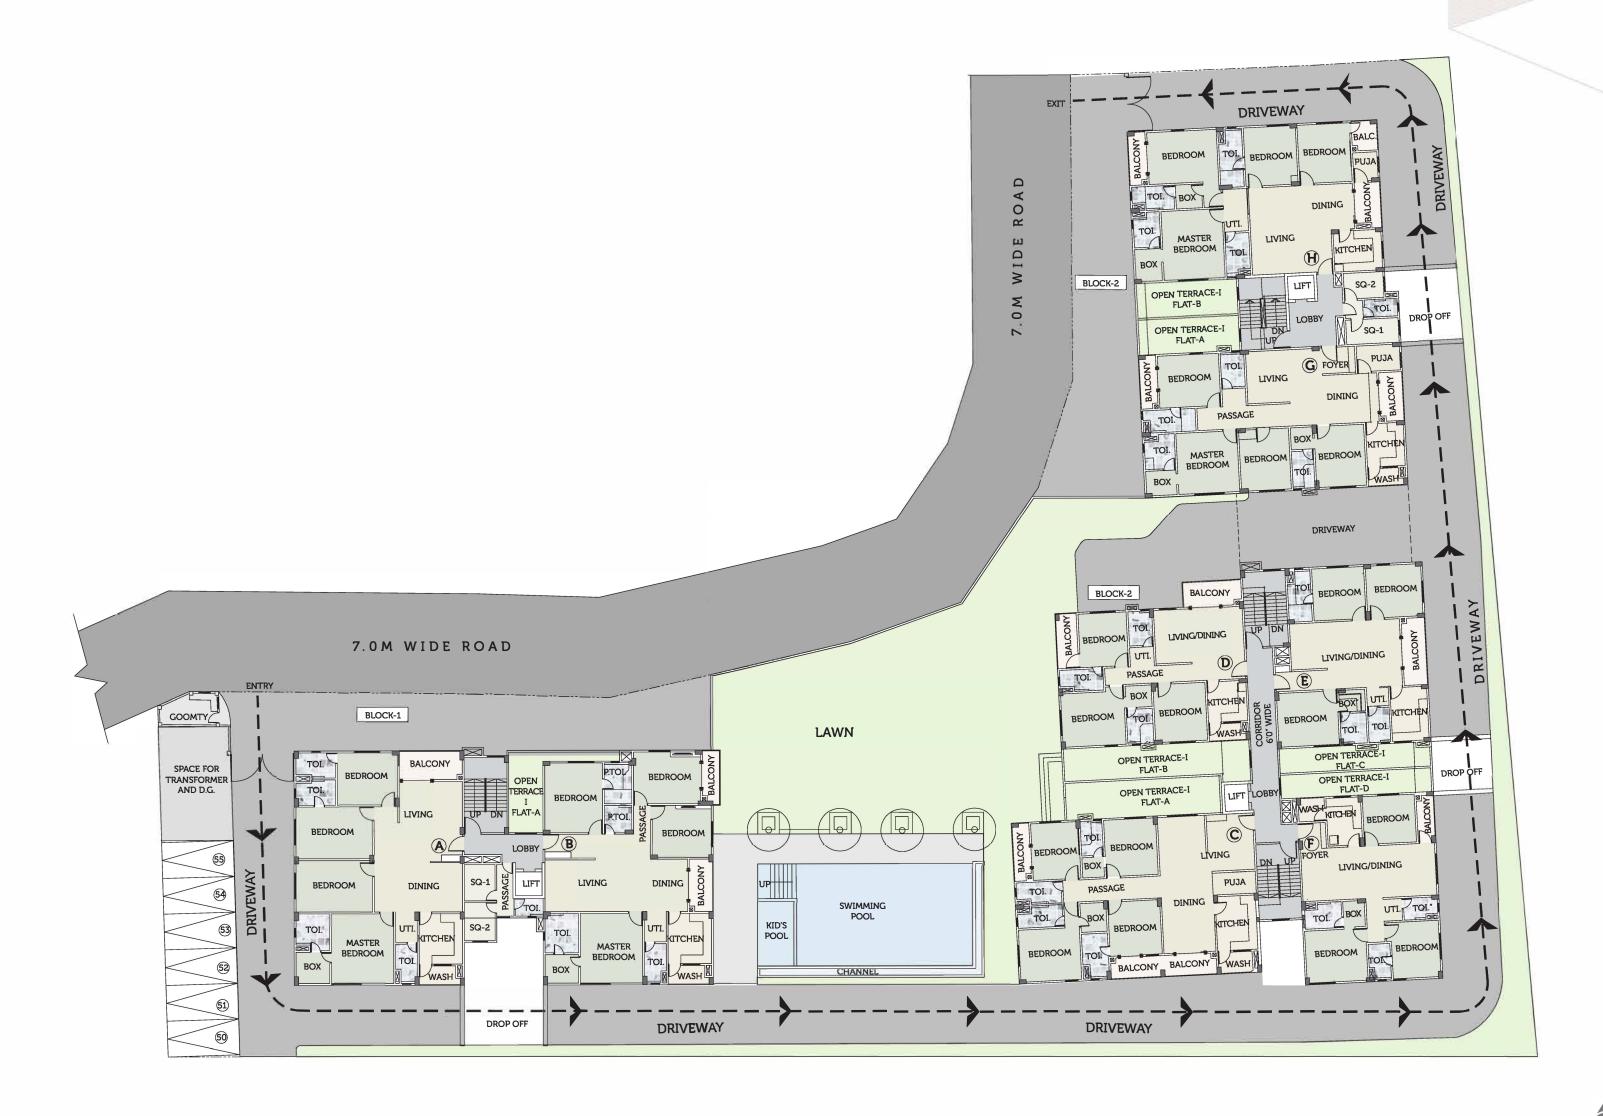

TYPICAL FLOOR ( $1^{ST}$  TO  $5^{TH}$ ) PLAN BLOCK-1

| BLOCK - 1                          |      |                |            |             |                                            |                 |         |  |  |
|------------------------------------|------|----------------|------------|-------------|--------------------------------------------|-----------------|---------|--|--|
| AS PER SANCTIONED<br>BUILDING PLAN | FLAT | CARPET<br>AREA | BU<br>AREA | SBU<br>AREA | OPEN TERRACE<br>AREA 1 <sup>ST</sup> FLOOR | BALCONY<br>AREA | SQ AREA |  |  |
| A2                                 | Α    | 1876           | 2381       | 2976        | -                                          | 126             | 98      |  |  |
| A1                                 | В    | 1831           | 2347       | 2934        | 192                                        | 139             | 94      |  |  |

| BLOCK - 2                       |      |       |                |            |             |                                            |                 |         |  |  |
|---------------------------------|------|-------|----------------|------------|-------------|--------------------------------------------|-----------------|---------|--|--|
| AS PER SANCTIONED BUILDING PLAN | FLAT | ТҮРЕ  | CARPET<br>AREA | BU<br>AREA | SBU<br>AREA | OPEN TERRACE<br>AREA 1 <sup>ST</sup> FLOOR | BALCONY<br>AREA | SQ AREA |  |  |
| A7                              | С    | 4 BHK | 1761           | 2317       | 2896        | 312                                        | 192             | -       |  |  |
| A8                              | D    | 3 внк | 1194           | 1608       | 2010        | 340                                        | 154             | -       |  |  |
| A5                              | E    | 3 ВНК | 1227           | 1545       | 1931        | 193                                        | 78              | -       |  |  |
| A6                              | F    | 3 ВНК | 1211           | 1521       | 1901        | 198                                        | 69              | -       |  |  |

### TYPICAL FLOOR (1<sup>ST</sup> TO 5<sup>TH</sup>) PLAN BLOCK-2

| BLOCK - 2                       |      |                |            |             |                                            |                 |         |  |  |
|---------------------------------|------|----------------|------------|-------------|--------------------------------------------|-----------------|---------|--|--|
| AS PER SANCTIONED BUILDING PLAN | FLAT | CARPET<br>AREA | BU<br>AREA | SBU<br>AREA | OPEN TERRACE<br>AREA 1 <sup>ST</sup> FLOOR | BALCONY<br>AREA | SQ AREA |  |  |
| A4                              | G    | 1750           | 2276       | 2845        | 188                                        | 129             | 92      |  |  |
| A3                              | Н    | 1761           | 2289       | 2861        | 192                                        | 135             | 78      |  |  |