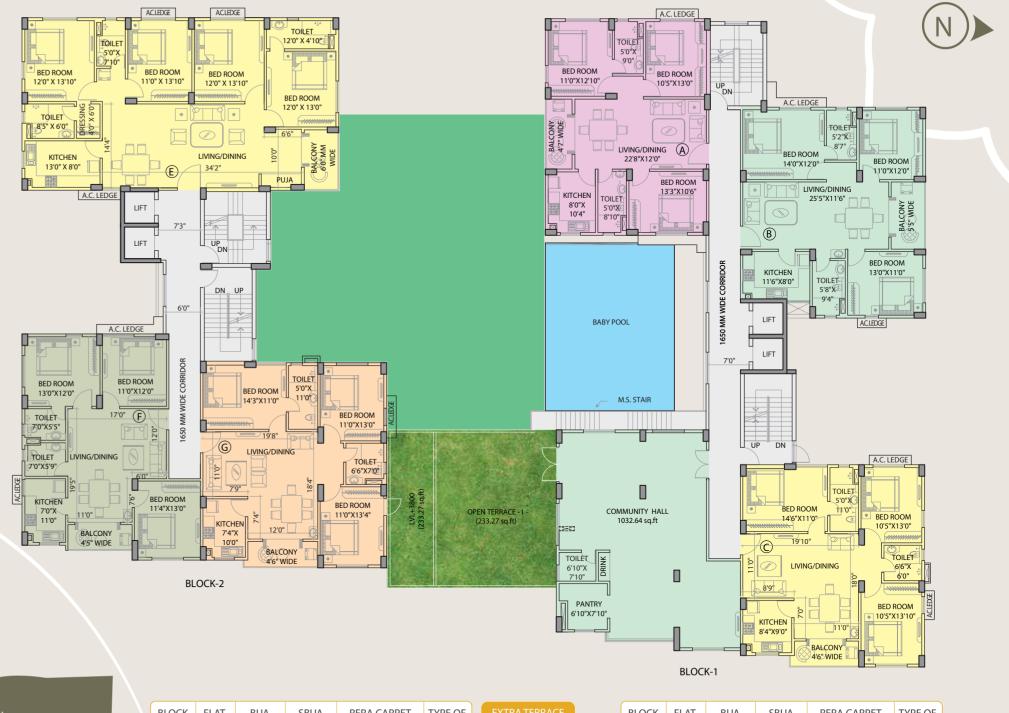

Their team consists of young and passionate professionals worked in renowned firms and involved in diversified projects of various scales.

| 1 <sup>st</sup> |
|-----------------|
| FLOOR           |
| PLAN            |

| В            | LOCK | FLAT | BUA<br>(Sq. Ft) | SBUA<br>(Sq. Ft) | RERA CARPET<br>(Sq. Ft) | TYPE OF<br>FLATS | EXTRA TERRACE<br>(Sq. Ft) |
|--------------|------|------|-----------------|------------------|-------------------------|------------------|---------------------------|
| $\mathbf{N}$ |      | E    | 1880            | 2256             | 1523                    | 4 BHK            |                           |
|              | 2    | F    | 1187            | 1425             | 1041                    | 3 BHK            | 213                       |
|              |      | G    | 1298            | 1558             | 950                     | 3 BHK            |                           |

| BLOCK | FLAT | BUA<br>(Sq. Ft) | SBUA<br>(Sq. Ft) | RERA CARPET<br>(Sq. Ft) | TYPE OF<br>FLATS |
|-------|------|-----------------|------------------|-------------------------|------------------|
|       | А    | 1234            | 1481             | 973                     | 3 BHK            |
| 1     | В    | 1319            | 1583             | 1043                    | 3 BHK            |
|       | С    | 1270            | 1524             | 1004                    | 3 BHK            |

BLOCK-1

| BLOCK | FLAT | BUA<br>(Sq. Ft) | SBUA<br>(Sq. Ft) | RERA CARPET<br>(Sq. Ft) | TYPE OF<br>FLATS |
|-------|------|-----------------|------------------|-------------------------|------------------|
|       | E    | 1880            | 2256             | 1523                    | 4 BHK            |
| 2     | F    | 1187            | 1425             | 1041                    | 3 BHK            |
|       | G    | 1298            | 1558             | 950                     | 3 BHK            |

| BLOCK | FLAT | BUA<br>(Sq. Ft) | SBUA<br>(Sq. Ft) | RERA CARPET<br>(Sq. Ft) | TYPE OF<br>FLATS |
|-------|------|-----------------|------------------|-------------------------|------------------|
|       | А    | 1234            | 1481             | 973                     | 3 BHK            |
| 1     | В    | 1319            | 1583             | 1043                    | 3 BHK            |
|       | С    | 1270            | 1524             | 1004                    | 3 BHK            |
|       | D    | 1208            | 1450             | 956                     | 3 BHK            |