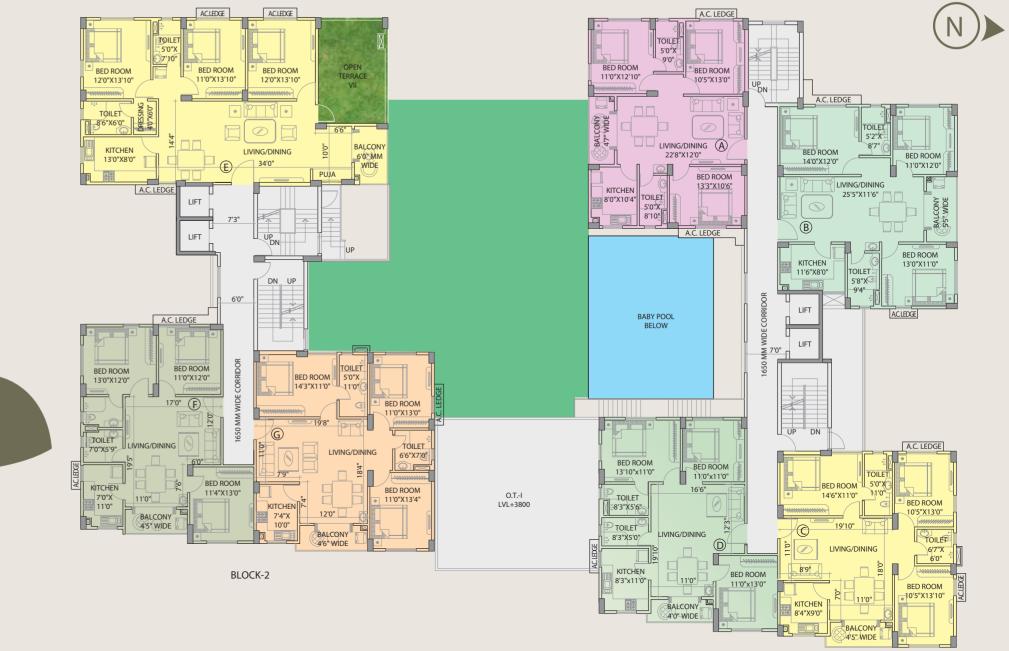

BLOCK-1

| BLOCK | FLAT | BUA<br>(Sq. Ft) | SBUA<br>(Sq. Ft) | RERA CARPET<br>(Sq. Ft) | TYPE OF<br>FLATS | EXTRA TERRACE<br>(Sq. Ft) |
|-------|------|-----------------|------------------|-------------------------|------------------|---------------------------|
|       | E    | 1650            | 1980             | 1305                    | 3 BHK            | 221                       |
| 2     | F    | 1187            | 1425             | 1041                    | 3 BHK            |                           |
|       | G    | 1298            | 1558             | 950                     | 3 BHK            |                           |

7<sup>th</sup>

**FLOOR** 

PLAN

| BLOCK | FLAT | BUA<br>(Sq. Ft) | SBUA<br>(Sq. Ft) | RERA CARPET<br>(Sq. Ft) | TYPE OF<br>FLATS |
|-------|------|-----------------|------------------|-------------------------|------------------|
|       | А    | 1234            | 1481             | 973                     | 3 BHK            |
| 1     | В    | 1319            | 1583             | 1043                    | 3 BHK            |
|       | С    | 1270            | 1524             | 1004                    | 3 BHK            |
|       | D    | 1208            | 1450             | 956                     | 3 BHK            |