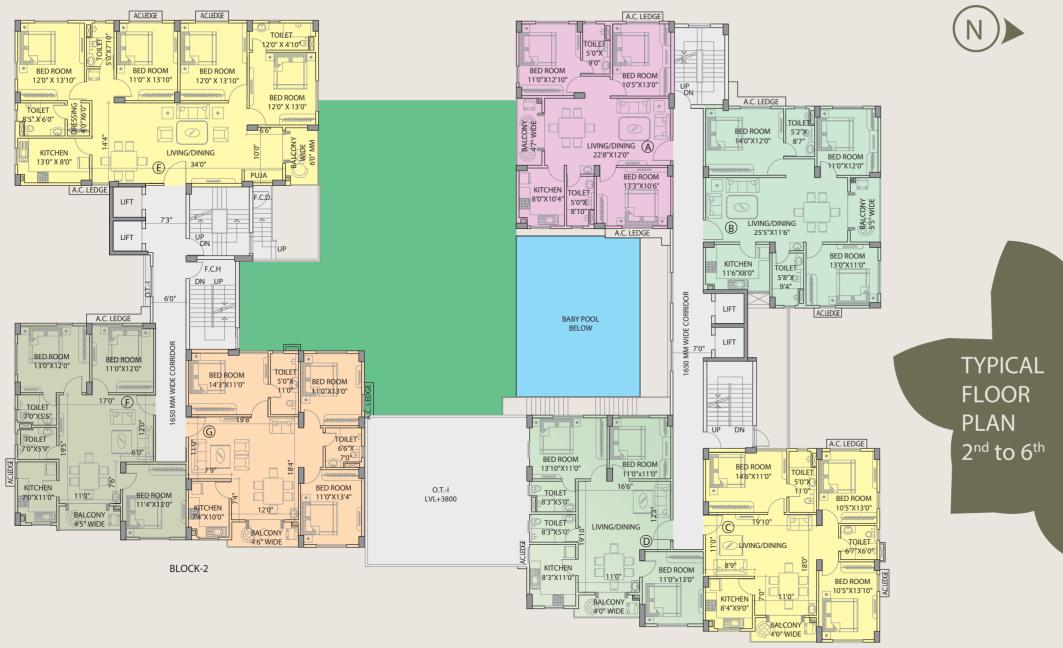

| В            | LOCK | FLAT | BUA<br>(Sq. Ft) | SBUA<br>(Sq. Ft) | RERA CARPET<br>(Sq. Ft) | TYPE OF<br>FLATS | EXTRA TERRACE<br>(Sq. Ft) |
|--------------|------|------|-----------------|------------------|-------------------------|------------------|---------------------------|
| $\mathbf{N}$ |      | E    | 1880            | 2256             | 1523                    | 4 BHK            |                           |
|              | 2    | F    | 1187            | 1425             | 1041                    | 3 BHK            | 213                       |
|              |      | G    | 1298            | 1558             | 950                     | 3 BHK            |                           |

| BLOCK | FLAT | BUA<br>(Sq. Ft) | SBUA<br>(Sq. Ft) | RERA CARPET<br>(Sq. Ft) | TYPE OF<br>FLATS |
|-------|------|-----------------|------------------|-------------------------|------------------|
|       | А    | 1234            | 1481             | 973                     | 3 BHK            |
| 1     | В    | 1319            | 1583             | 1043                    | 3 BHK            |
|       | С    | 1270            | 1524             | 1004                    | 3 BHK            |

BLOCK-1

| BLOCK | FLAT | BUA<br>(Sq. Ft) | SBUA<br>(Sq. Ft) | RERA CARPET<br>(Sq. Ft) | TYPE OF<br>FLATS |
|-------|------|-----------------|------------------|-------------------------|------------------|
|       | E    | 1880            | 2256             | 1523                    | 4 BHK            |
| 2     | F    | 1187            | 1425             | 1041                    | 3 BHK            |
|       | G    | 1298            | 1558             | 950                     | 3 BHK            |

| BLOCK | FLAT | BUA<br>(Sq. Ft) | SBUA<br>(Sq. Ft) | RERA CARPET<br>(Sq. Ft) | TYPE OF<br>FLATS |
|-------|------|-----------------|------------------|-------------------------|------------------|
|       | А    | 1234            | 1481             | 973                     | 3 BHK            |
| 1     | В    | 1319            | 1583             | 1043                    | 3 BHK            |
|       | С    | 1270            | 1524             | 1004                    | 3 BHK            |
|       | D    | 1208            | 1450             | 956                     | 3 BHK            |